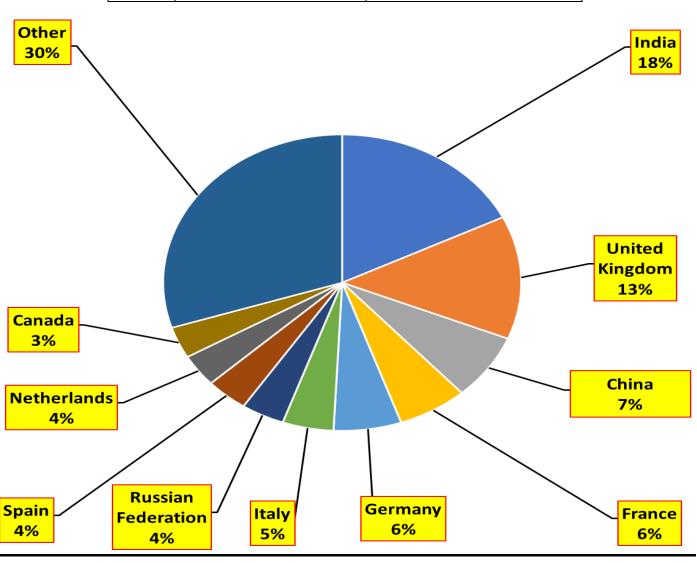

## Daily trend of tourists arrivals, 2022 & 2023

Top ten source markets - August (1 ~ 10) - 2023

| Rank | Country            | Number of tourists |
|------|--------------------|--------------------|
| 1    | India              | 9,146              |
| 2    | United Kingdom     | 6,939              |
| 3    | China              | 3,707              |
| 4    | France             | 3,249              |
| 5    | Germany            | 3,155              |
| 6    | Italy              | 2,385              |
| 7    | Russian Federation | 2,015              |
| 8    | Spain              | 1,965              |
| 9    | Netherlands        | 1,818              |
| 10   | Canada             | 1,774              |
| 11   | Other              | 15,441             |
|      | TOTAL              | 51,594             |