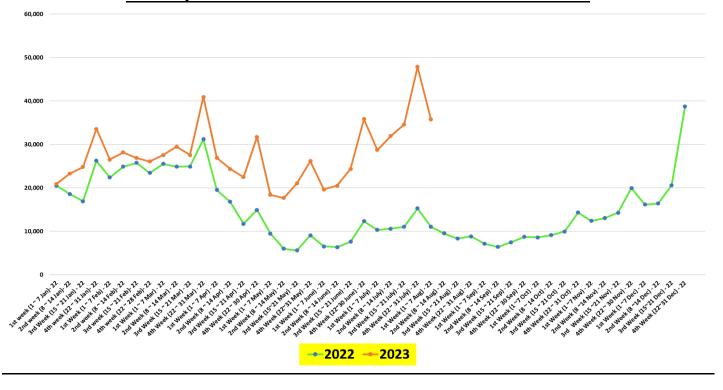

## Weekly tourist arrival distribution- from January 2022 to August 2023

| Week                                    | Number of tourists | Total   |
|-----------------------------------------|--------------------|---------|
| 1 <sup>st</sup> week (1 ~ 7 Jan)- 22    | 20,544             |         |
| 2 <sup>nd</sup> week (8 ~ 14 Jan)- 22   | 18,628             | 82,327  |
| 3 <sup>rd</sup> Week (15 ~ 21 Jan) - 22 | 16,917             | ,       |
| 4 <sup>th</sup> week (22 ~ 31 Jan)- 22  | 26,238             |         |
| 1 <sup>st</sup> Week (1 ~ 7 Feb) - 22   | 22,411             |         |
| 2 <sup>nd</sup> week (8 ~ 14 Feb)- 22   | 24,871             |         |
| 3 <sup>rd</sup> week (15 ~ 21 Feb)- 22  | 25,766             | 96,507  |
| 4 <sup>th</sup> week (22 ~ 28 Feb)- 22  | 23,459             |         |
| 1 <sup>st</sup> Week (1 ~ 7 Mar) - 22   | 25,507             |         |
| 2 <sup>nd</sup> Week (8 ~ 14 Mar) - 22  | 24,891             |         |
| 3 <sup>rd</sup> Week (15 ~ 21 Mar) - 22 | 24,918             | 106,500 |
| 4 <sup>th</sup> Week (22 ~ 31 Mar) - 22 | 31,184             |         |

| Week                                                                              | Number of tourists    | Total   |
|-----------------------------------------------------------------------------------|-----------------------|---------|
| 1 <sup>st</sup> Week (1 ~ 7 Apr) - 22                                             | 19,523                | 10141   |
| 2 <sup>nd</sup> Week (8 ~ 14 Apr) - 22                                            | 16,805                | 62 090  |
| 3 <sup>rd</sup> Week (15 ~ 21 Apr) - 22                                           | 11,716                | 62,980  |
| 4th Week (22 ~ 30 Apr) - 22                                                       | 14,936                |         |
| 1 <sup>st</sup> Week (1 ~ 7 May) - 22                                             | 9,493                 |         |
| 2 <sup>nd</sup> Week (8 ~ 14 May) - 22                                            | 6,009                 |         |
| 3 <sup>rd</sup> Week (15~21 May) - 22                                             | 5,600                 | 30,207  |
| 4 <sup>th</sup> Week (22~31 May) - 22                                             | 9,105                 |         |
| 1 <sup>st</sup> Week (1 ~ 7 June) - 22                                            | 6,555                 |         |
| 2 <sup>nd</sup> Week (8 ~ 14 June) - 22                                           | 6,382                 |         |
| 3 <sup>rd</sup> Week (15 ~ 21 June) - 22                                          | 7,597                 | 32,856  |
| 4 <sup>th</sup> Week (22~30 June) - 22                                            | 12,322                |         |
| 1 <sup>st</sup> Week (1 ~ 7 July) - 22                                            | 10,334                |         |
| 2 <sup>nd</sup> Week (8 ~ 14 July) - 22                                           | 10,622                |         |
| 3 <sup>rd</sup> Week (15 ~ 21 July) - 22                                          | 11,056                | 47,293  |
| 4 <sup>th</sup> Week (22 ~ 31 July) - 22                                          | 15,281                |         |
| 1 <sup>st</sup> Week (1 ~ 7 Aug) - 22                                             | 11,046                |         |
| 2 <sup>nd</sup> Week (8 ~ 14 Aug) - 22                                            | 9,550                 |         |
| 3 <sup>rd</sup> Week (15 ~ 21 Aug) - 22                                           | 8,317                 | 37,760  |
| 4 <sup>th</sup> Week (22 ~ 31 Aug) - 22                                           | 8,847                 |         |
| 1 <sup>st</sup> Week (1 ~ 7 Sep) - 22                                             | 7,182                 |         |
| 2 <sup>nd</sup> Week (8 ~ 14 Sep) - 22<br>3 <sup>rd</sup> Week (15 ~ 21 Sep) - 22 | 6,408<br>7,478        |         |
| 4 <sup>th</sup> Week (22 ~ 30 Sep) - 22                                           | 8,734                 | 29,802  |
| 1 <sup>st</sup> Week (1 ~7 Oct) - 22                                              | 8,614                 |         |
| 2 <sup>nd</sup> Week (8 ~ 14 Oct) - 22                                            | 9,125                 |         |
| 3 <sup>rd</sup> Week (15 ~ 21 Oct) - 22                                           | 9,968                 | 42,026  |
| 4 <sup>th</sup> Week (22 ~ 31 Oct) - 22                                           | 14,319                | 42,020  |
| 1 <sup>st</sup> Week (1 ~7 Nov) - 22<br>2 <sup>nd</sup> Week (8 ~14 Nov) - 22     | 12,431<br>13,051      |         |
| 3 <sup>rd</sup> Week (15 ~21 Nov) - 22                                            | 14,298                |         |
| 4 <sup>th</sup> Week (22 ~ 30 Nov) - 22                                           | 19,979                | 59,759  |
| 1 <sup>st</sup> Week (1 ~7 Dec) - 22                                              | 16,169                |         |
| 2 <sup>nd</sup> Week (8 ~14 Dec) - 22                                             | 16,418                |         |
| 3 <sup>rd</sup> Week (15~21 Dec) - 22                                             | 20,610                | 91,961  |
| 4 <sup>th</sup> Week (22~31 Dec) - 22                                             | 38,764<br>Year - 2023 |         |
| Astronomy (4 7 Jan ) 22                                                           |                       |         |
| 1 <sup>st</sup> week (1 ~ 7 Jan)- 23<br>2 <sup>nd</sup> week (8 ~ 14 Jan)- 23     | 20,875<br>23,295      |         |
| 3 <sup>rd</sup> week (15 ~ 21 Jan)- 23                                            | 24,796                |         |
| 4 <sup>th</sup> week (22 ~ 31 Jan)- 23                                            | 33,579                | 102,545 |
| 1 <sup>st</sup> week (22 ~ 31 Jan)- 23                                            | 26,506                |         |
| 2 <sup>nd</sup> week (8 ~ 14 Feb)- 23                                             | 28,179                |         |
| 3 <sup>rd</sup> week (15 ~ 21 Feb)- 23                                            | 26,886                | 107,639 |
| 4 <sup>th</sup> week (22 ~ 31 Feb)- 23                                            | 26,068                |         |
| 1 <sup>st</sup> week (1 ~ 7 Mar)- 23                                              | 27,573                |         |
| 2 <sup>nd</sup> week (8 ~ 14 Mar)- 23                                             | 29,464                |         |
| 3 <sup>rd</sup> week (15 ~ 21 Mar)- 23                                            | 27,546                | 125,495 |
| 4 <sup>th</sup> week (22 ~ 31 Mar)- 23                                            | 40,912                |         |
| 1 <sup>st</sup> week (1 ~ 7 Apr)- 23                                              | 26,911                |         |
| 2 <sup>nd</sup> week (8 ~ 14 Apr)- 23                                             | 24,362                |         |
| 3 <sup>rd</sup> week (15 ~ 21 Apr)- 23                                            | 22,506                | 105,498 |
| 4 <sup>th</sup> week (22 ~ 30 Apr )- 23                                           | 31,719                |         |
| 1 <sup>st</sup> week (1 ~ 7 May) - 23                                             | 18,401                |         |
| 2 <sup>nd</sup> week (8 ~ 14 May) - 23                                            | 17,699                |         |
| 3 <sup>rd</sup> week (15 ~ 21 May) - 23                                           | 21,030                | 83,309  |
| 4 <sup>th</sup> week (22 ~ 31 May) - 23                                           | 26,179                |         |
| 1 <sup>st</sup> week (1 ~ 7 June) - 23                                            | 19,656                |         |
| 2 <sup>nd</sup> week (8 ~ 14 June) - 23                                           | 20,541                |         |
| 3 <sup>rd</sup> week (15 ~ 21 June) - 23                                          | 24,346                | 100,388 |
| 4 <sup>th</sup> week (22 ~30 June) - 23                                           | 35,845                |         |

| Week                                      | Number of tourists | Total   |
|-------------------------------------------|--------------------|---------|
| 1 <sup>st</sup> week (1 ~ 7 July) - 23    | 28,711             |         |
| 2 <sup>nd</sup> week (8 ~ 14 July) - 23   | 31,902             |         |
| 3 <sup>rd</sup> week (15 ~ 21 July) - 23  | 34,594             | 142.020 |
| 4th week (22 ~ 31 July) - 23              | 47,832             | 143,039 |
| 1st week (1 ~ 7 August) - 23              | 35,775             |         |
| 2 <sup>nd</sup> week (8 ~ 10 August) - 23 | 15,819             | 51,594  |

#### Weekly distribution of tourist arrivals - 2022 & 2023