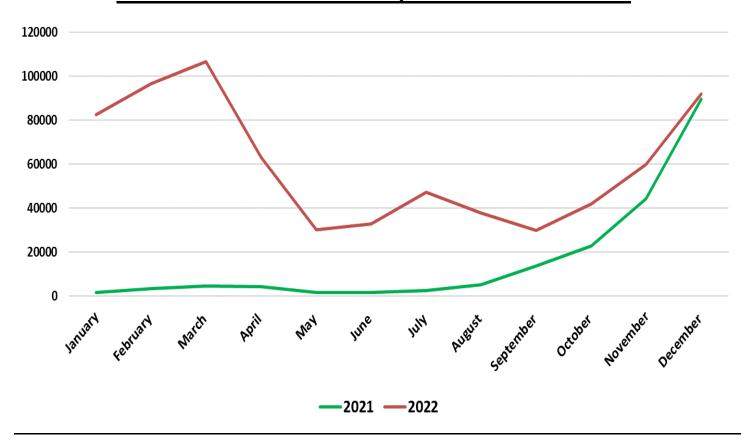

| 29,937             |
| 9    | United States      | 27,082             |
| 10   | Maldives           | 21,215             |
| 11   | Netherlands        | 17,109             |
| 12   | Switzerland        | 14,692             |
| 13   | Italy              | 12,242             |
| 14   | Israel             | 12,151             |
| 15   | Spain              | 11,173             |
| 16   | Japan              | 9,343              |
| 17   | Poland             | 7,828              |
| 18   | Bangladesh         | 6,991              |
| 19   | Denmark            | 6,763              |
| 20   | Belgium            | 6,587              |
|      | Others             | 129,864            |
|      | TOTAL              | 819,507            |



## Number of tourist arrivals by month 2021 & 2022



### Number of tourist arrivals from top twenty source markets - 2018 & 2019