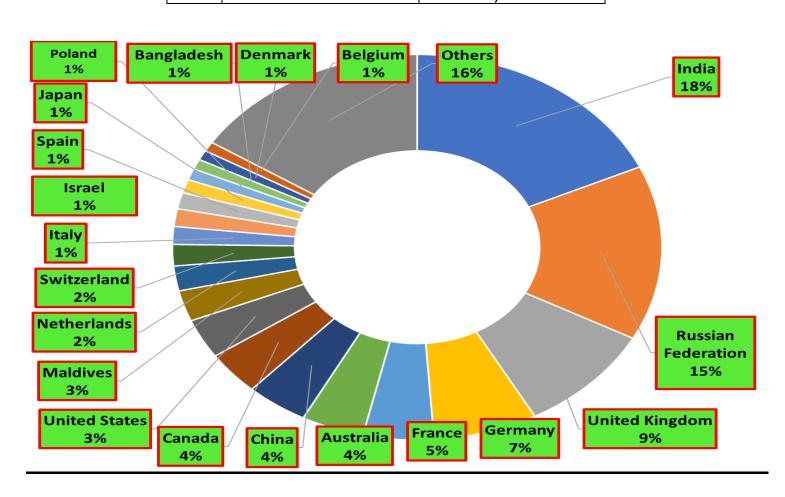

## Top twenty source markets - 01st Jan ~ 10th Aug 2023

| Rank | Country            | Number of tourists |
|------|--------------------|--------------------|
| 1    | India              | 148,800            |
| 2    | Russian Federation | 120,299            |
| 3    | United Kingdom     | 75,243             |
| 4    | Germany            | 56,365             |
| 5    | France             | 38,269             |
| 6    | Australia          | 33,923             |
| 7    | China              | 33,631             |
| 8    | Canada             | 29,937             |
| 9    | United States      | 27,082             |
| 10   | Maldives           | 21,215             |
| 11   | Netherlands        | 17,109             |
| 12   | Switzerland        | 14,692             |
| 13   | Italy              | 12,242             |
| 14   | Israel             | 12,151             |
| 15   | Spain              | 11,173             |
| 16   | Japan              | 9,343              |
| 17   | Poland             | 7,828              |
| 18   | Bangladesh         | 6,991              |
| 19   | Denmark            | 6,763              |
| 20   | Belgium            | 6,587              |
|      | Others             | 129,864            |
|      | TOTAL              | 819,507            |