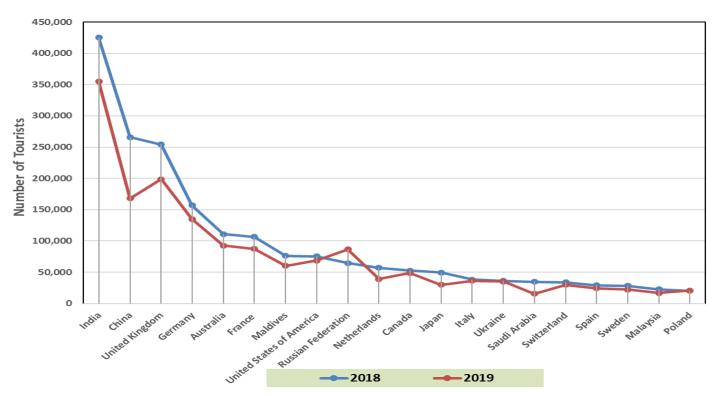

|
| 10   | Maldives           | 21,215             |
| 11   | Netherlands        | 17,109             |
| 12   | Switzerland        | 14,692             |
| 13   | Italy              | 12,242             |
| 14   | Israel             | 12,151             |
| 15   | Spain              | 11,173             |
| 16   | Japan              | 9,343              |
| 17   | Poland             | 7,828              |
| 18   | Bangladesh         | 6,991              |
| 19   | Denmark            | 6,763              |
| 20   | Belgium            | 6,587              |
|      | Others             | 129,864            |
|      | TOTAL              | 819,507            |



## Number of tourist arrivals by month 2021 & 2022



### Number of tourist arrivals from top twenty source markets - 2018 & 2019