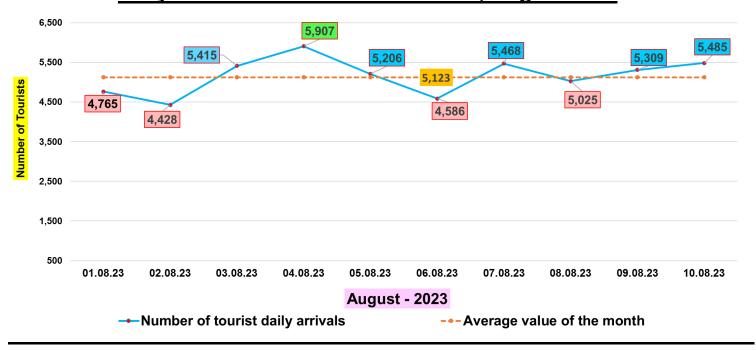

## Number of tourists arrivals - August (01st ~ 10th ) 2023

| Date     | Number of Tourists |
|----------|--------------------|
| 01.08.23 | 4,765              |
| 02.08.23 | 4,428              |
| 03.08.23 | 5,415              |
| 04.08.23 | 5,907              |
| 05.08.23 | 5,206              |
| 06.08.23 | 4,586              |
| 07.08.23 | 5,468              |
| 08.08.23 | 5,025              |
| 09.08.23 | 5,309              |
| 10.08.23 | 5,485              |
| Total    | 51,594             |

## **Daily distribution of tourist arrivals, August 2023**