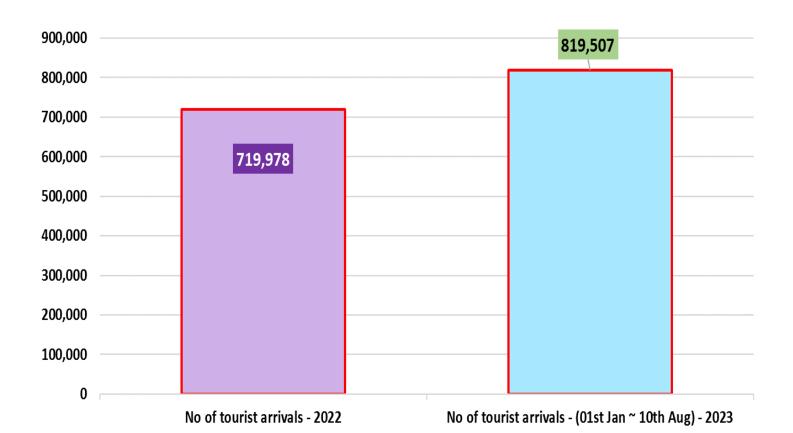

## Number of tourist arrivals - 2022 & 2023 (up to 10th Aug)

# Summary report on tourist arrivals up to 10th August 2023

| 2022      | 2                     | 202              | 3                     |                                   |
|-----------|-----------------------|------------------|-----------------------|-----------------------------------|
| Month     | Number of<br>Tourists | Month            | Number of<br>Tourists | percentage<br>Change<br>(23/22) % |
| January   | 82,327                | January          | 102,545               | 24.6                              |
| February  | 96,507                | February         | 107,639               | 11.5                              |
| March     | 106,500               | March            | 125,495               | 17.8                              |
| April     | 62,980                | April            | 105,498               | 67.5                              |
| May       | 30,207                | Мау              | 83,309                | 175.8                             |
| June      | 32,856                | June             | 100,388               | 205.5                             |
| July      | 47,293                | July             | 143,039               | 202.4                             |
| August    | 37,760                | August (01 ~ 10) | 51,594                |                                   |
| September | 29,802                |                  |                       |                                   |
| October   | 42,026                |                  |                       |                                   |
| November  | 59,759                |                  |                       |                                   |
| December  | 91,961                |                  |                       |                                   |
| Total     | 719,978               |                  | 819,507               |                                   |