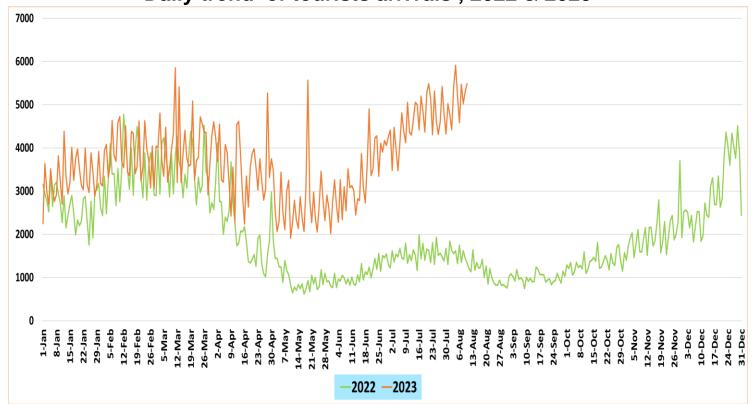

## Daily trend of tourists arrivals, 2022 & 2023

Top ten source markets - August (1 ~ 10) - 2023

| Rank | Country            | Number of tourists |
|------|--------------------|--------------------|
| 1    | India              | 9,146              |
| 2    | United Kingdom     | 6,939              |
| 3    | China              | 3,707              |
| 4    | France             | 3,249              |
| 5    | Germany            | 3,155              |
| 6    | Italy              | 2,385              |
| 7    | Russian Federation | 2,015              |
| 8    | Spain              | 1,965              |
| 9    | Netherlands        | 1,818              |
| 10   | Canada             | 1,774              |
| 11   | Other              | 15,441             |
|      | TOTAL              | 51,594             |